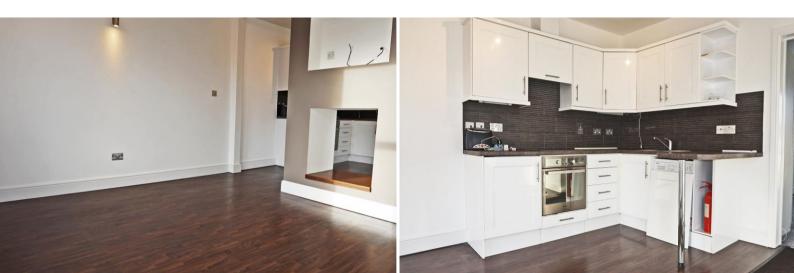

## **Open Plan Lounge** 13' 1" x 11' 10" (4.0m x 3.6m)

Two UPVC double glazed windows to front. Four spotlights. Laminate style flooring. Vertical Radiator. Two wall mounted lights. Skirting. Multiple power points throughout. TV point.

### **Open Plan Kitchen/Diner** 13' 1'' x 10' 6'' (4.0m x 3.2m)

Laminate style flooring. Range of wall and base units with work surface over. Stainless steel sink unit with chrome mixer taps. Integrated electric oven and four ring gas hob. Integrated washing machine. Under cupboard lighting strips. Multiple power points.