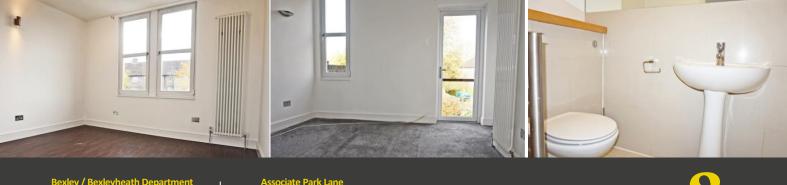

#### Bedroom 11' 10" x 11' 10" (3.6m x 3.6m)

UPVC double glazed door to rear. Carpet. Spotlights to ceiling. Two wall mounted lights. Wall mounted radiator. Storage cupboard with Worcester boiler. Free standing mirrored wardrobe. Multiple power points.

#### **Shower Room** 8' 6'' x 3' 3'' (2.6m x 1.0m)

Tiled flooring. Low level WC. Hand basin with chrome taps. Shower with stainless steel fittings. Heated towel rail. Ceramic tiled walls.

Bexley / Bexleyheath Department 8 Bexley High Street Bexley DA5 1AD T: 01322 524425 E: info@harpersandco.com